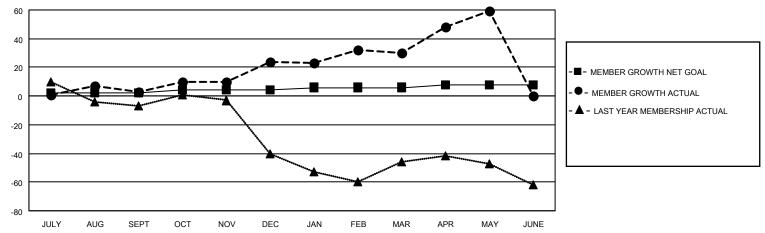

## GOALS AND ACTUAL MEMBERS CUMULATIVE

| DROPPED CLUBS: 0 |     | 42 CLUBS OF 56 ADDED 1 OR<br>MORE NEW MEMBERS | GENDER DISTRIBUTION             |                                |  |
|------------------|-----|-----------------------------------------------|---------------------------------|--------------------------------|--|
|                  |     | MORE NEW MEMBERS                              | MALE<br>FEMALE                  | 1,535 (73.76%)<br>545 (26.19%) |  |
| DROPPED MEMBERS  |     |                                               | NON BINARY PREFER NOT TO ANSWER | 0 (0.00%)<br>ER 1 (0.05%)      |  |
| DECEASED         | 24  |                                               | THE ERROT TO AROWER             | 1 (0.0070)                     |  |
| CLUB CANCELLED   | 0   | CLICK HERE FOR CUMULATIVE                     | TOTAL FAMILY UNIT MEMBERS 204   |                                |  |
| OTHER            | 113 | MEMBERSHIP DATA                               |                                 |                                |  |
| TOTAL            | 137 |                                               | FAMILY MEMBERS PAYING HAI       | F DUES 107                     |  |